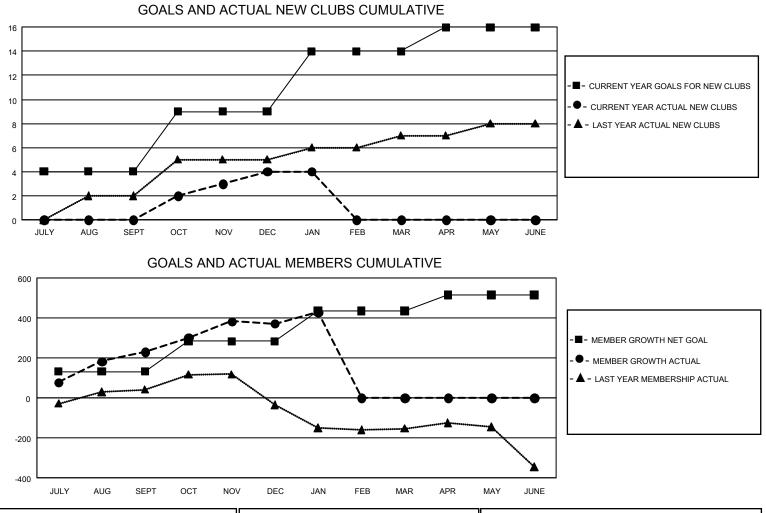

## GMT MONTHLY MEMBERSHIP PROGRESS REPORT Results as of: 1/31/2020

Multiple District 411

LOCATION: KENYA AFRICA

GMT: OPEN

GMT CA 8

| Clubs         |               |             |               | Members               |                        |                         |                                                    |  |
|---------------|---------------|-------------|---------------|-----------------------|------------------------|-------------------------|----------------------------------------------------|--|
|               | RESULTS FOR   | R 2019-2020 |               | RESULTS FOR 2019-2020 |                        |                         |                                                    |  |
| QUARTER       | NEW CLUB GOAL | NEW CLUBS   | DROPPED CLUBS | QUARTER MEME          | BER GROWTH NET<br>GOAL | MEMBER GROWTH<br>ACTUAL | DROPPED<br>MEMBERS ACTUAI<br>(including transfers) |  |
| JULY/AUG/SEPT | 12            | 0           | 1             | JULY/AUG/SEPT         | 396                    | 331                     | 88                                                 |  |
| OCT/NOV/DEC   | 15            | 4           | 3             | OCT/NOV/DEC           | 456                    | 294                     | 145                                                |  |
| JAN/FEB/MAR   | 15            | 0           | 1             | JAN/FEB/MAR           | 456                    | 74                      | 13                                                 |  |
| APR/MAY/JUNE  | 6             | 0           | 0             | APR/MAY/JUNE          | 240                    | 0                       | 0                                                  |  |